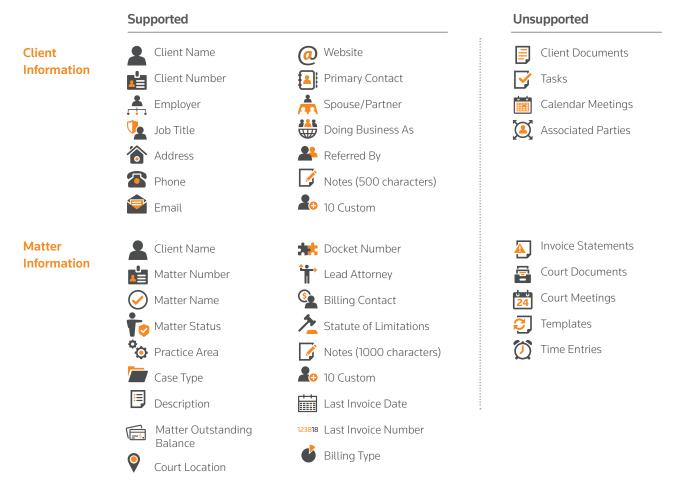

# WHAT TO EXPECT DURING THE Firm Central Data and Accounting Migration Process

### Scenario

You have informed your Thomson Reuters Firm Central<sup>®</sup> account manager and/or on-boarding team that you have preexisting contacts, clients, and matters that include sensitive information with a second-party practice management system and you want to move that information into Firm Central.

# Which data sets are supported?



# 5 Phases of Firm Central Data Migration

#### Phase 1

- Introductions
- Waiver
- Initial Review

#### Phase 2

- Data Cleanu
  - Data Finalization
  - Data Confirmation
  - Customer Approva

### Phase 3

- Data Review
- Sample Import
- Customer Approva

#### Phase 4

- Full Data Impo
  - Customer Revie
- Customer
  - Confirmation

Phase 5

Questions? Call 1-888-287-8537.

The intelligence, technology and human expertise you need to find trusted answers.



## the answer company™ THOMSON REUTERS®