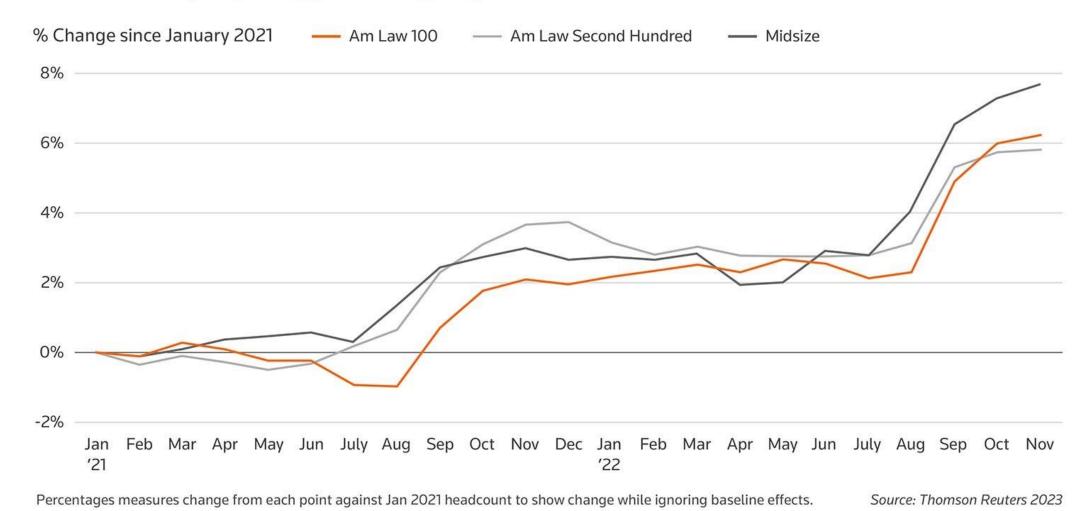

## Figure 10: Lawyer (FTE) growth by segment

Courtesy of the 2023 Report on the State of the Legal Market