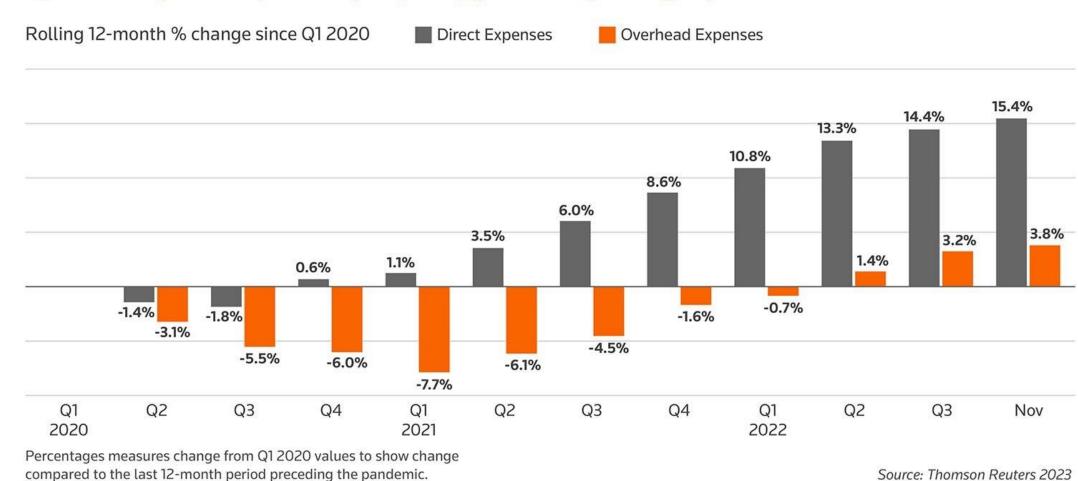

## Figure 11: Expenses per lawyer (FTE) growth by category

Courtesy of the 2023 Report on the State of the Legal Market