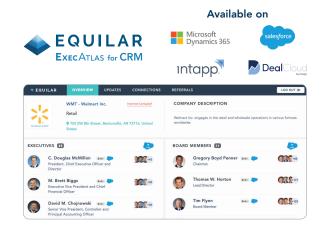

## Data ⇒ Intelligence ⇒ Deals

The future belongs to those with the best data, the building blocks for AI, machine learning and next gen applications. A critical component is the power and reach of your executive network. Connect your Snowflake Data to the World's Most Connected Network and discover new business opportunities.



Learn More About the Full Suite of ExecAtlas Solutions





## **Portal**



- ► Access the World's Most Connected Network
- ► Identify Opportunities for Warm Introductions
- Gain Real-Time Market Intelligence to Stay Strategically Ahead

## A Tech Stack That Scales with Your Business



- ► Revitalize Your CRM Data with Automated Updates to Contact and Account Records
- ► Map Relationships Across Your Enterprise
- Sync Your Organization's Contacts to Uncover New Connection Paths to Prospects in CRM

## Data Feed/API



- Access Business Intelligence When You Need It, Where you Need It
- ► Identify Executive and Director Relationships for Warm Introductions
- Receive Real-Time Alerts for the Latest Changes in Your Network



- ► Connect Your Company Interactions to the World's Most Connected Network
- Accelerate Revenue by Uncovering Warm Introductions
- ▶ Discover New Opportunities by Integrating Data-Driven Insights From strong Snowflake