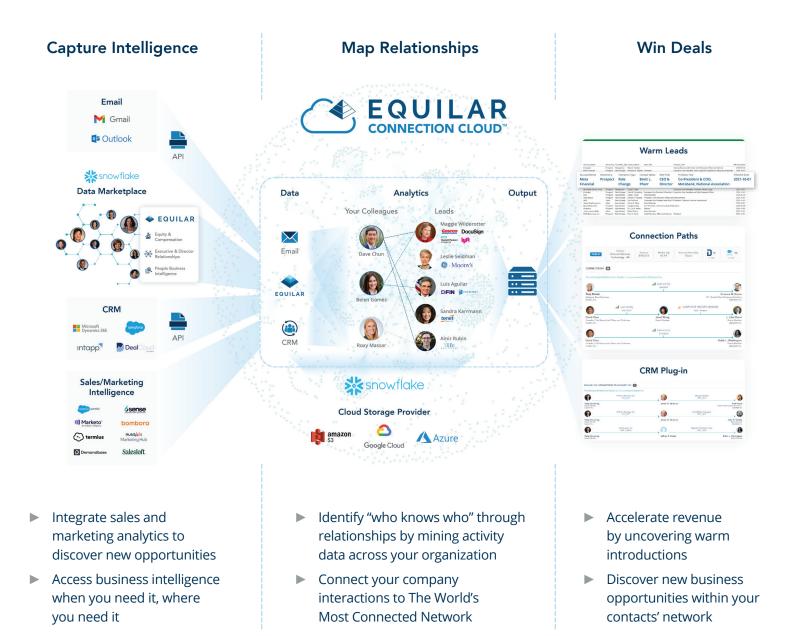

## Data ⇒ Intelligence ⇒ Deals

The future belongs to those with the best data, the building blocks for AI, machine learning and next gen applications. A critical component is the power and reach of your executive network. Connect your Snowflake Data to the World's Most Connected Network and discover new business opportunities.

## **Portal**

- ► Access the World's Most Connected Network
- ► Identify Opportunities for Warm Introductions
- Gain Real-Time Market Intelligence to Stay Strategically Ahead

## A Tech Stack That Scales with Your Business

- ► Revitalize Your CRM Data with Automated Updates to Contact and Account Records
- ► Map Relationships Across Your Enterprise
- Sync Your Organization's Contacts to Uncover New Connection Paths to Prospects in CRM

## Data Feed/API

- Access Business Intelligence When You Need It, Where you Need It
- ► Identify Executive and Director Relationships for Warm Introductions
- Receive Real-Time Alerts for the Latest Changes in Your Network

- ► Connect Your Company Interactions to the World's Most Connected Network
- Accelerate Revenue by Uncovering Warm Introductions
- ▶ Discover New Opportunities by Integrating Data-Driven Insights From strong Snowflake